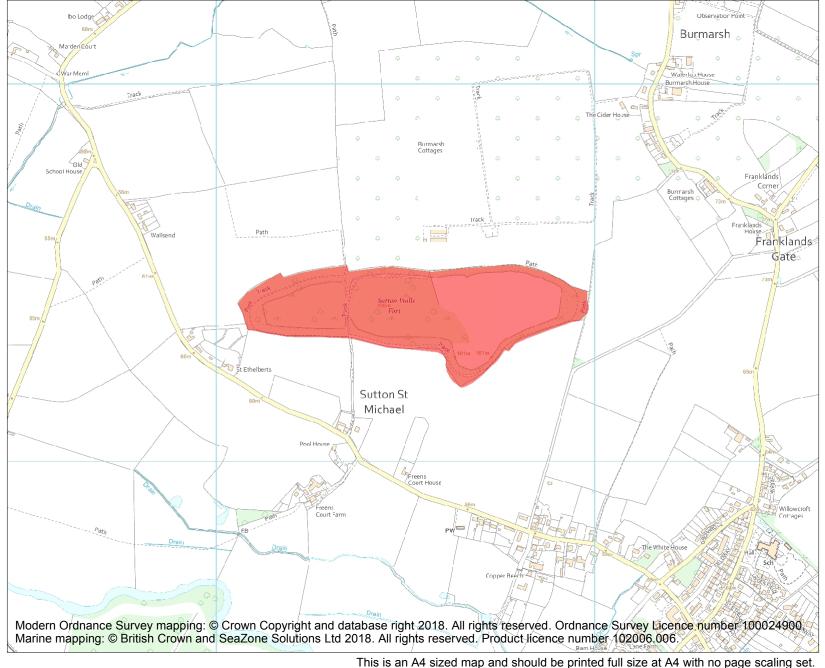

Each official record of a scheduled monument contains a map. New entries on the schedule from 1988 onwards include a digitally created map which forms part of the official record. For entries created in the years up to and including 1987 a hand-drawn map forms part of the official record. The map here has been translated from the official map and that process may have introduced inaccuracies. Copies of maps that form part of the official record can be obtained from Historic England.

This map was delivered electronically and when printed may not be to scale and may be subject to distortions. All maps and grid references are for identification purposes only and must be read in conjunction with other information in the record.